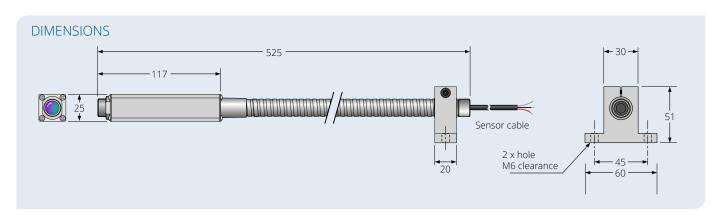

| Specifications           |                                                          |
|--------------------------|----------------------------------------------------------|
| Construction             | Aluminium sensor housing                                 |
|                          | Chrome plated 18 mm steel gooseneck                      |
|                          | Aluminium mounting bracket                               |
| Dimensions               | Overall length 525 mm                                    |
|                          | Gooseneck section 360 mm                                 |
| Compatible Sensor Models | PyroCouple PyroEpsilon PyroMini PyroMiniBus PyroMini 2.2 |