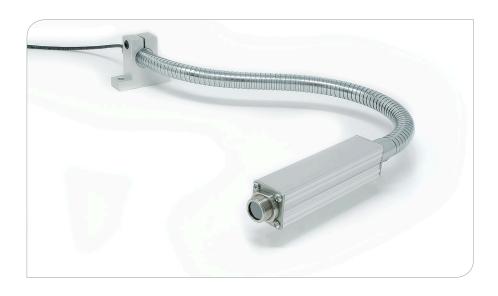

## Gooseneck Mount

## Repositionable Mount for Calex Pyrometers

- Stiff, self-supporting steel gooseneck for Calex sensors
- Attaches securely to machinery via robust aluminium mounting block
- Grab the sensor, move it, and the gooseneck will hold it in position
- Quickest, easiest way to adjust the aim of the sensor
- Fits the PyroCouple, PyroEpsilon, PyroMini, PyroMiniBus and PyroCAN
- · Can be retrofitted to existing sensors

The Gooseneck Mount is a flexible mounting bracket for Calex infrared temperature sensors.

The stiff metal gooseneck can be moved to any angle and remains in position.