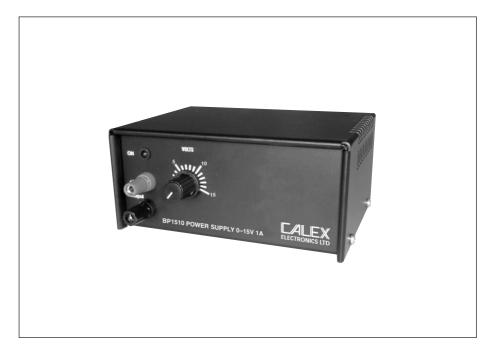

**Convel BPS1510 Bench Top Power Supply** 0 to 15VDC, 1A

The BPS1510 provides a fully stabilised and smoothed variable DC power source. The voltage can be adjusted by rotating a graduated control on the front panel.

The output is short circuit and reverse connection protected. Additional protection is provided by current limiting and an internal thermal shut-down mechanism.

A 20mm x 5mm mains fuse accessible from the rear panel provides further protection

## **GENERAL SPECIFICATIONS**

| Mains Input            | 240VAC (±7.5%) 50Hz via 1 metre 3-core cable,<br>on/off switch and 20mm x 5mm mains fuse rated 0.5A |
|------------------------|-----------------------------------------------------------------------------------------------------|
| Power-On Indication    | LED on front panel                                                                                  |
| DC Output              | 0 to 15V adjustable by front panel control.                                                         |
|                        | Maximum current 1A                                                                                  |
|                        | Internal current limiting at approximately 1.5A                                                     |
| Load Regulation        | Typically 0.5%                                                                                      |
| Ripple and Noise       | Typically 5mV rms                                                                                   |
| Ambient Temp Range     | 0°C to 35°C                                                                                         |
| Storage Temp Range     | -10°C to 80°C                                                                                       |
| Termination            | For use with 4mm wander plugs or as a binding post for wire connection.                             |
| Dimensions (h x w x d) | 76 x 160 x 138mm                                                                                    |
| Weight                 | 1.5kg                                                                                               |