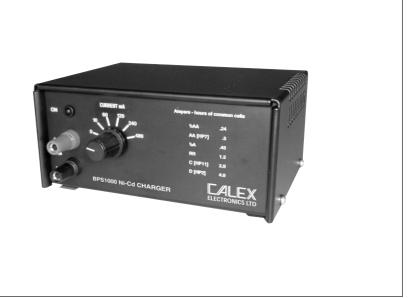

## Convel BPS1000 Multi-range /Multi-cell Ni-Cd Battery Charger

The BPS1000 constant current nickel cadmium battery charger is designed for quick charging, overnight charging or float (trickle) charging of a single cell or up to a maximum of 7 cells in series – as in a battery pack.

Selection of current is based around the standard range of commonly available cell sizes. The charger output is protected against short circuits and reverse connections and will not discharge cells if left connected with the power off.

## **GENERAL SPECIFICATIONS**

Input Voltage Range Nominal 240VAC @ 50 to 60Hz

Output Current Ranges Off

10mA 60mA 120mA 240mA 480mA

Output Current Tolerance±10%Ambient Temp Range0°C to 35°CStorage Temp Range-10°C to 80°C