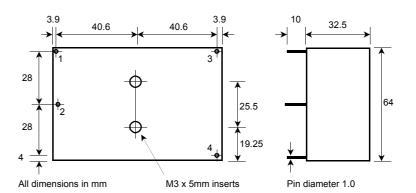

0 to +40°C (derate linearly to 20% at +70°C) **Temperature Rating** 

**Temperature Coefficient** <0.03%/°C Overall Dimensions (I x w x h) 89 x 64 x 32.5mm Weight

0.5kg

| Model | Output Voltage<br>Volts | Output Current<br>mA |
|-------|-------------------------|----------------------|
| 23005 | 5                       | 1000                 |
| 23012 | 12                      | 500                  |
| 23015 | 15                      | 400                  |
| 23024 | 24                      | 250                  |

| Pin | Function         |
|-----|------------------|
| 1   | + Output Voltage |
| 2   | - Output Voltage |
| 3   | AC Input         |
| 4   | AC Input         |