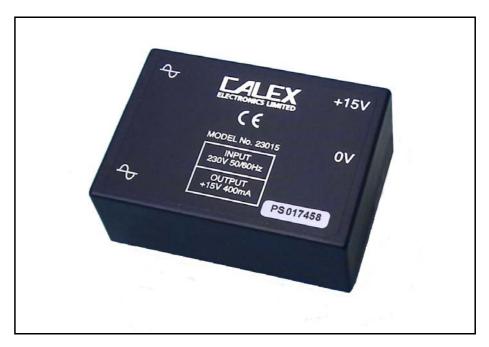

## **Convel 23000 Series Encapsulated AC/DC Linear** Regulated **Power Supplies**

The 23000 series is a range of PCB mounting encapsulated supplies. They provide outputs of either 5 volts DC at 5 W or 12, 15 and 24 volts DC at 6 W.

## **GENERAL SPECIFICATIONS**

**AC Input** 230VAC nominal (210 to 250VAC) 50/60 Hz

**DC Output Tolerance** ±5% off load Line Regulation 0.5% **Load Regulation** 5V units: 1%

12V to 24V units: 0.5%

**Output Ripple** <5mV rms Input to Output Isolation 3.75kV

0 to +40°C (derate linearly to 20% at +70°C) **Temperature Rating** 

**Temperature Coefficient** <0.03%/°C Overall Dimensions (I x w x h) 89 x 64 x 32.5mm Weight

0.5kg

| Model | Output Voltage<br>Volts | Output Current<br>mA |
|-------|-------------------------|----------------------|
| 23005 | 5                       | 1000                 |
| 23012 | 12                      | 500                  |
| 23015 | 15                      | 400                  |
| 23024 | 24                      | 250                  |